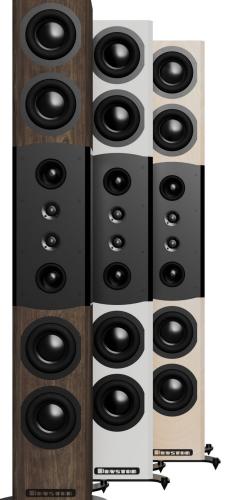

## **AUDIO EDEN**

PURVEYORS OF HIGH-END AUDIO

Hi James,

Just a note to say that the new Bryston T<sup>10</sup> series speakers are brilliant.

We've so far received the Trim  $T^{10}$  and Middle  $T^{10}$  and they are an absolute joy.

Driven by our 7B Cubed mono's ... the T<sup>10</sup>s image with precision, hit the bass notes with the vigor of an iron fist and are very poised on the top end.

Also the fit and finish radiates excellence and high value.