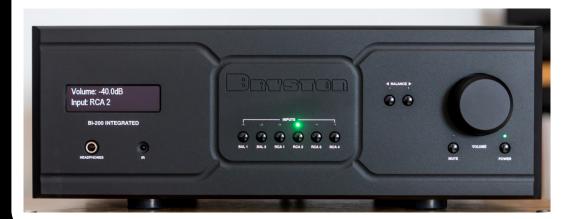

TO

**AVERAGE** 

Good morning James,

**MEMO** 

The Bryston Bi-200 integrated amp arrived late yesterday.

Plugged in and playing! I cannot begin to tell you how large the grin is on my face. This has replaced a very capable 50-watt per side amp.