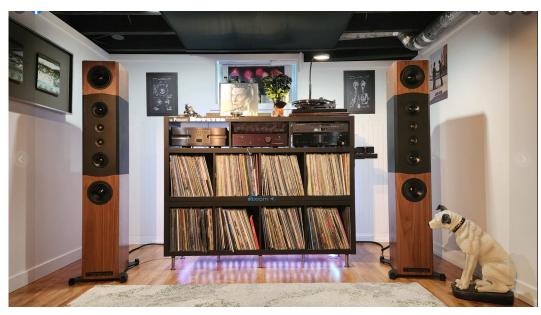

## STEVE'S TRIM T10's

Hey folks, I received my Bryston Trim T10...

I was a little apprehensive about the size of my room and, OMG, was I wrong! It really is perfect.

The benefit of better sound wave distribution is obvious. In particular, the bass is really impressive at high and low volumes. The peaks and dip in different parts of the room are less noticeable. And in a bass-heavy passage, the mids and highs are clear and stand out from the rest in a superb way. I'm still experimenting with angles and positioning, but I'm going to start by getting my ears used to them.

These speakers are just awesome!

Steve Dufour